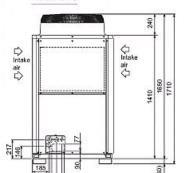

## **Product Details**

| PURY-P200YJM-A                      |                |
|-------------------------------------|----------------|
| Capacity (kW):                      |                |
| Heating (Nominal)                   | 25.0           |
| Cooling (Nominal)                   | 22.4           |
| Heating (UK)                        | 25.0           |
| Cooling (UK)                        | 21.3           |
| Power Input (kW) Heating (Nominal)  | 5.69           |
| Power Input (kW) Cooling (Nominal)  | 5.18           |
| Power Input (kW) Heating (UK)       | 7.17           |
| Power Input (kW) Cooling (UK)       | 2.98           |
| Max No. of Connectable Indoor Units | 20             |
| Airflow(m3/min)                     | 185            |
| Noise (dBA)                         | 56             |
| Width - mm                          | 920            |
| Depth - mm                          | 760            |
| Height - mm                         | 1710           |
| Weight - kg                         | 240            |
| Electrical Supply                   | 380-415v, 50Hz |
| Phase                               | 3              |
| Mains Cable No. Cores               | 4 + earth      |
| Starting Current (A)                | 8              |
| Running Current (A) - Heating       | 8.7            |
| Running Current (A) - Cooling       | 8              |
| Fuse Rating (BS88) - HRC (A)        | 20             |

## Dimension

PURY-P200YJM-A

Tel:

Fax:

Telephone: 01707 282880

Email: air.conditioning@meuk.mee.com Website: http://www.mitsubishielectric.co.uk/aircon

Mitsubishi Electric reserves the right to make any variation in technical specification to the equipment described, or to withdraw or replace products without prior notification or public announcement.