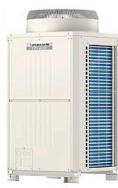

## PURY-P200YJM-A

Standard R2 Series 8hp Outdoor Unit

R410A Heat Recovery

Pictures not to scale

## **Product Details**

| PURY-P200YJM-A                      |                |
|-------------------------------------|----------------|
| Capacity (kW):                      |                |
| Heating (Nominal)                   | 25.0           |
| Cooling (Nominal)                   | 22.4           |
| Heating (UK)                        | 25.0           |
| Cooling (UK)                        | 21.3           |
| Power Input (kW) Heating (Nominal)  | 5.69           |
| Power Input (kW) Cooling (Nominal)  | 5.18           |
| Power Input (kW) Heating (UK)       | 7.17           |
| Power Input (kW) Cooling (UK)       | 2.98           |
| Max No. of Connectable Indoor Units | 20             |
| Airflow(m3/min)                     | 185            |
| Noise (dBA)                         | 56             |
| Width - mm                          | 920            |
| Depth - mm                          | 760            |
| Height - mm                         | 1710           |
| Weight - kg                         | 240            |
| Electrical Supply                   | 380-415v, 50Hz |
| Phase                               | 3              |
| Mains Cable No. Cores               | 4 + earth      |
| Starting Current (A)                | 8              |
| Running Current (A) - Heating       | 8.7            |
| Running Current (A) - Cooling       | 8              |
| Fuse Rating (BS88) - HRC (A)        | 20             |