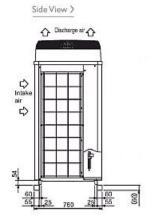

## **Product Details**

| PURY-P200YJM-A                      |                |
|-------------------------------------|----------------|
| Capacity (kW):                      |                |
| Heating (Nominal)                   | 25.0           |
| Cooling (Nominal)                   | 22.4           |
| Heating (UK)                        | 25.0           |
| Cooling (UK)                        | 21.3           |
| Power Input (kW) Heating (Nominal)  | 5.69           |
| Power Input (kW) Cooling (Nominal)  | 5.18           |
| Power Input (kW) Heating (UK)       | 7.17           |
| Power Input (kW) Cooling (UK)       | 2.98           |
| Max No. of Connectable Indoor Units | 20             |
| Airflow(m3/min)                     | 185            |
| Noise (dBA)                         | 56             |
| Width - mm                          | 920            |
| Depth - mm                          | 760            |
| Height - mm                         | 1710           |
| Weight - kg                         | 240            |
| Electrical Supply                   | 380-415v, 50Hz |
| Phase                               | 3              |
| Mains Cable No. Cores               | 4 + earth      |
| Starting Current (A)                | 8              |
| Running Current (A) - Heating       | 8.7            |
| Running Current (A) - Cooling       | 8              |
| Fuse Rating (BS88) - HRC (A)        | 20             |

## Dimension

PURY-P200YJM-A

Tel:

Fax:

Telephone: 01707 282880

Email: air.conditioning@meuk.mee.com Website: http://www.mitsubishielectric.co.uk/aircon

Mitsubishi Electric reserves the right to make any variation in technical specification to the equipment described, or to withdraw or replace products without prior notification or public announcement.