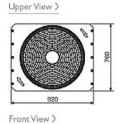

## **Product Details**

| PURY-P200YJM-A                      |                |
|-------------------------------------|----------------|
| Capacity (kW):                      |                |
| Heating (Nominal)                   | 25.0           |
| Cooling (Nominal)                   | 22.4           |
| Heating (UK)                        | 25.0           |
| Cooling (UK)                        | 21.3           |
| Power Input (kW) Heating (Nominal)  | 5.69           |
| Power Input (kW) Cooling (Nominal)  | 5.18           |
| Power Input (kW) Heating (UK)       | 7.17           |
| Power Input (kW) Cooling (UK)       | 2.98           |
| Max No. of Connectable Indoor Units | 20             |
| Airflow(m3/min)                     | 185            |
| Noise (dBA)                         | 56             |
| Width - mm                          | 920            |
| Depth - mm                          | 760            |
| Height - mm                         | 1710           |
| Weight - kg                         | 240            |
| Electrical Supply                   | 380-415v, 50Hz |
| Phase                               | 3              |
| Mains Cable No. Cores               | 4 + earth      |
| Starting Current (A)                | 8              |
| Running Current (A) - Heating       | 8.7            |
| Running Current (A) - Cooling       | 8              |
| Fuse Rating (BS88) - HRC (A)        | 20             |

## Dimension

PURY-P200YJM-A

Tel:

Fax:

Telephone: 01707 282880

Email: air.conditioning@meuk.mee.com Website: http://www.mitsubishielectric.co.uk/aircon

Mitsubishi Electric reserves the right to make any variation in technical specification to the equipment described, or to withdraw or replace products without prior notification or public announcement.